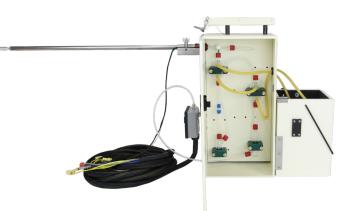

## SUPERVOST SAMPLING EQUIPMENT

The Apex Instruments **SuperVOST Sampling Kit** includes the multifunctional VersaCase2 cabinet with a redesigned mounting panel, glass-lined probe assembly, VOST glassware with clamps, insulated coolant reservoir with submersible pump and VU-cord. The VU-cord can be used for connection directly to the **XC-62** or **XC-62 Meter Consoles** or to Models 572 and 563 with the VUA orifice flow adapter.

## SK-0031 SuperVost Source Sampling Kit

For VersaCase2 with 110Volt Pump: VSB2, PC3/4, V31-CGS, VC31-SET, MPS-36H, MPL-36G2 (3x), VU-30, MM5-P, SB-3. **SK-0031** 

sales@pacwill.ca www.pacwill.ca