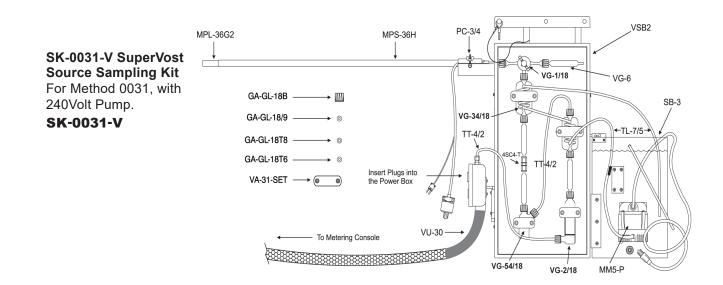

## SK-0031 SuperVost Source Sampling Kit

For VersaCase2 with 110Volt Pump: VSB2, PC3/4, V31-CGS, VC31-SET, MPS-36H, MPL-36G2 (3x), VU-30, MM5-P, SB-3. **SK-0031** 

sales@pacwill.ca www.pacwill.ca